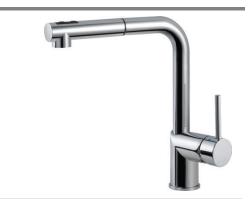

## **Pull Out Kitchen Faucet**

Model VITPO-664-PC: Polished Chrome

VITPO-664-BN: Brushed Nickel VITPO-664-OB: Oil Rubbed Bronze

VITP0-664

## **FEATURES**

- · Solid brass body construction
- Lightweight pull down with dual function spray/stream hand spray
- Easy clean AeroFlo removable Aerator
- XtendHose reaches all edges of sink and beyond. 20+ inches
- Forward action with 15° rear limited handle will not hit backsplash
- CeraDox Ceramic Disc Cartridge Lifetime Warranty
- Available in 3 finish options
- Hybrid stainless steel and nylon UltraBraid hoses for increased durability and flexibility
- All Houzer faucets are ICC certified to meet or exceed US State and Federal plumbing codes and low lead safety standards
- Limited Lifetime Warranty