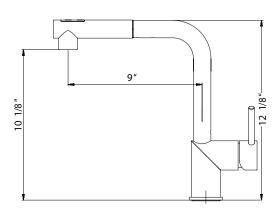

## **FEATURES**

- · Solid brass body construction
- Lightweight pull down with dual function spray/stream hand spray
- Easy clean AeroFlo removable Aerator
- XtendHose reaches all edges of sink and beyond. 20+ inches
- Forward action with 15° rear limited handle will not hit backsplash
- CeraDox Ceramic Disc Cartridge Lifetime Warranty
- Available in 3 finish options
- Hybrid stainless steel and nylon UltraBraid hoses for increased durability and flexibility
- All Houzer faucets are ICC certified to meet or exceed US State and Federal plumbing codes and low lead safety standards
- Limited Lifetime Warranty