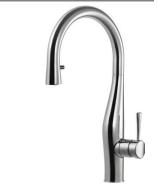

## **Pull Down Kitchen Faucet with Concealed Hand Spray**

Model VISPD-869-PC: Polished Chrome VISPD-869-BN: Brushed Nickel VISPD-869-OB: Oil Rubbed Bronze VISPD-869-BB: Brushed Brass

FEATURES VISPD-869

- HydroMold solid brass construction
- Concealed, seamless solid brass pull down dual function spray/stream handspray
- Easy clean AeroFlo removable Aerator
- XtendHose reaches all edges of sink and beyond. 20+ inches
- Forward action with 15° rear limited handle will not hit backsplash
- CeraDox Ceramic Disc Cartridge Lifetime Warranty
- Available in 4 finish options
- Oversized deck mounting locknut for ease of installation
- Hybrid stainless steel and nylon UltraBraid hoses for increased durability and flexibility
- QuickConnect InterLock system designed for secure and easy installation
- All Houzer faucets are ICC certified to meet or exceed US State and Federal plumbing codes and low lead safety standards
- Limited Lifetime Warranty