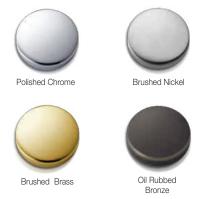

## **Pull Down Kitchen Faucet with Concealed Hand Spray**

Model VISPD-869-PC: Polished Chrome VISPD-869-BN: Brushed Nickel VISPD-869-OB: Oil Rubbed Bronze VISPD-869-BB: Brushed Brass

FEATURES VISPD-869

- HydroMold solid brass construction
- Concealed, seamless solid brass pull down dual function spray/stream handspray
- Easy clean AeroFlo removable Aerator
- XtendHose reaches all edges of sink and beyond. 20+ inches
- Forward action with 15° rear limited handle will not hit backsplash
- CeraDox Ceramic Disc Cartridge Lifetime Warranty
- Available in 4 finish options
- Oversized deck mounting locknut for ease of installation
- Hybrid stainless steel and nylon UltraBraid hoses for increased durability and flexibility
- QuickConnect InterLock system designed for secure and easy installation
- All Houzer faucets are ICC certified to meet or exceed US State and Federal plumbing codes and low lead safety standards
- Limited Lifetime Warranty

## **AVAILABLE FINISHES**

HOUZER has a wide range of finish options, utilizing various technologies: fully automated polishing and brushing plating line, electrostatic powder coating line, and PVD capabilities that allow for a vast range of different finishes such as metallic, brass, pewter, copper and practically any other finish possible.