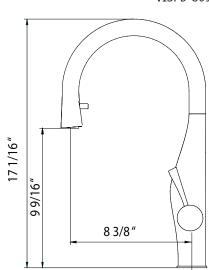

## **Pull Down Kitchen Faucet with Concealed Hand Spray**

Model VISPD-869-PC: Polished Chrome VISPD-869-BN: Brushed Nickel VISPD-869-OB: Oil Rubbed Bronze VISPD-869-BB: Brushed Brass

FEATURES VISPD-869

- HydroMold solid brass construction
- Concealed, seamless solid brass pull down dual function spray/stream handspray
- Easy clean AeroFlo removable Aerator
- XtendHose reaches all edges of sink and beyond. 20+ inches
- Forward action with 15° rear limited handle will not hit backsplash
- CeraDox Ceramic Disc Cartridge Lifetime Warranty
- Available in 4 finish options
- Oversized deck mounting locknut for ease of installation
- Hybrid stainless steel and nylon UltraBraid hoses for increased durability and flexibility
- QuickConnect InterLock system designed for secure and easy installation
- All Houzer faucets are ICC certified to meet or exceed US State and Federal plumbing codes and low lead safety standards
- Limited Lifetime Warranty