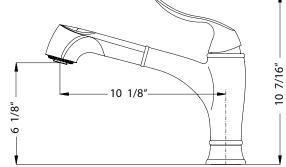

## **Pull Out Kitchen Faucet**

Model SURPO-571-PC : Polished Chrome SURPO-571-BN : Brushed Nickel SURPO-571-0B: Oil Rubbed Bronze SURPO-571-BB : Brushed Brass

## **FEATURES**

- Traditional solid brass construction
- Lightweight pull out with dual function spray/stream hand spray
- Easy clean AeroFlo removable Aerator
- XtendHose reaches all edges of sink and beyond. 20+ inches
- Ergonomic UltraSmooth topmount handle
- CeraDox Ceramic Disc Cartridge Lifetime Warranty
- Available in 4 finish options
- Oversized deck mounting locknut for ease of installation
- Hybrid stainless steel and nylon braided hoses for increased durability and flexibility
- All Houzer faucets are ICC certified to meet or exceed US State and Federal plumbing codes and low lead safety standards
- Limited Lifetime Warranty