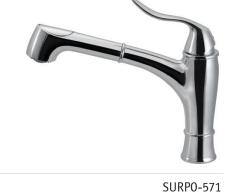

## **Pull Out Kitchen Faucet**

Model SURPO-571-PC : Polished Chrome SURPO-571-BN : Brushed Nickel SURPO-571-0B: Oil Rubbed Bronze SURPO-571-BB : Brushed Brass