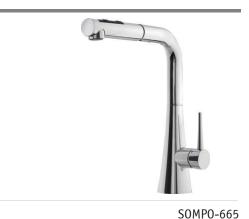

## **Pull Out Kitchen Faucet**

Model SOMPO-665-PC: Polished Chrome

SOMPO-665-BN: Brushed Nickel SOMPO-665-OB: Oil Rubbed Bronze

## **FEATURES**

- · Solid brass body and spout
- Lightweight Ergonomic pull out hand spray
- Easy clean AeroFlo removable Aerator
- XtendHose reaches all edges of sink and beyond. 20+ inches
- 90° forward action temperature control handle will not hit backsplash
- CeraDox Ceramic Disc Cartridge Lifetime Warranty
- Available in 3 finish options
- Hybrid stainless steel and nylon UltraBraid hoses for increased durability and flexibility
- All Houzer faucets are ICC certified to meet or exceed US State and Federal plumbing codes and low lead safety standards
- Limited Lifetime Warranty