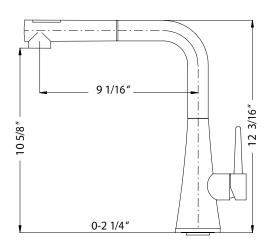

## **FEATURES**

- · Solid brass body and spout
- Lightweight Ergonomic pull out hand spray
- Easy clean AeroFlo removable Aerator
- XtendHose reaches all edges of sink and beyond. 20+ inches
- 90° forward action temperature control handle will not hit backsplash
- CeraDox Ceramic Disc Cartridge Lifetime Warranty
- Available in 3 finish options
- Hybrid stainless steel and nylon UltraBraid hoses for increased durability and flexibility
- All Houzer faucets are ICC certified to meet or exceed US State and Federal plumbing codes and low lead safety standards
- Limited Lifetime Warranty