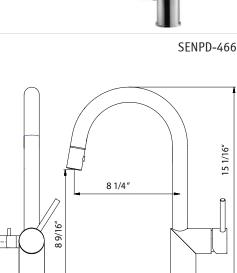

## Pull Down Kitchen Faucet with Hot Water Safety Switch

Model SENPD-466-PC : Polished Chrome SENPD-466-BN : Brushed Nickel SENPD-466-OB : Oil Rubbed Bronze

## FEATURES

- Contemporary solid brass body
- Safety Switch for Instant Hot Water Shutoff
- Ideal for children and elderly safety or religious requirements
- Lightweight pull down with dual function spray/stream hand spray
- Easy clean AeroFlo removable Aerator
- XtendHose reaches all edges of sink and beyond. 20+ inches
- CeraDox Ceramic Disc Cartridge Lifetime Warranty
- Forward action with 15° rear limited handle will not hit backsplash
- Available in 3 finish option
- All Houzer faucets are ICC certified to meet or exceed US State and Federal plumbing codes and low lead safety standards
- Limited Lifetime Warranty