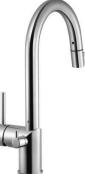

## Pull Down Kitchen Faucet with Hot Water Safety Switch

Model SENPD-466-PC : Polished Chrome SENPD-466-BN : Brushed Nickel SENPD-466-OB : Oil Rubbed Bronze

## FEATURES

- Contemporary solid brass body
- Safety Switch for Instant Hot Water Shutoff
- Ideal for children and elderly safety or religious requirements
- Lightweight pull down with dual function spray/stream hand spray
- Easy clean AeroFlo removable Aerator
- XtendHose reaches all edges of sink and beyond. 20+ inches
- CeraDox Ceramic Disc Cartridge Lifetime Warranty
- Forward action with 15° rear limited handle will not hit backsplash
- Available in 3 finish option
- All Houzer faucets are ICC certified to meet or exceed US State and Federal plumbing codes and low lead safety standards
- Limited Lifetime Warranty