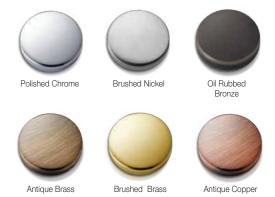

## **Pull Out Kitchen Faucet**

Model SCEPO-263-PC: Polished Chrome

SCEPO-263-BN: Brushed Nickel SCEPO-263-OB: Oil Rubbed Bronze

SCEP0-263-BB: Brushed Brass SCEP0-263-AB: Antique Brass SCEP0-263-AC: Antique Copper

## **AVAILABLE FINISHES**

HOUZER has a wide range of finish options, utilizing various technologies: fully automated polishing and brushing plating line, electrostatic powder coating line, and PVD capabilities that allow for a vast range of different finishes such as metallic, brass, pewter, copper and practically any other finish possible.