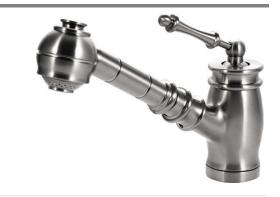

## **Pull Out Kitchen Faucet**

Model SCEPO-263-PC: Polished Chrome

SCEPO-263-BN: Brushed Nickel SCEPO-263-OB: Oil Rubbed Bronze

SCEP0-263-BB: Brushed Brass SCEP0-263-AB: Antique Brass SCEP0-263-AC: Antique Copper

## FEATURES SCEPO-263

- Traditional solid all brass construction
- Solid brass pull out dual function spray/stream hand spray
- Easy clean AeroFlo removable Aerator
- XtendHose reaches all edges of sink and beyond. 20+ inches
- Traditional Ornate UltraSmooth topmount handle
- CeraDox Ceramic Disc Cartridge Lifetime Warranty
- Available in 6 finish options
- Oversized deck mounting locknut for ease of installation
- Hybrid stainless steel and nylon braided hoses for increased durability and flexibility
- All Houzer faucets are ICC certified to meet or exceed US State and Federal plumbing codes and low lead safety standards
- Limited Lifetime Warranty