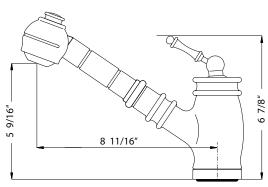

## **Pull Out Kitchen Faucet**

Model SCEPO-263-PC: Polished Chrome

SCEPO-263-BN: Brushed Nickel SCEPO-263-OB: Oil Rubbed Bronze

SCEP0-263-BB: Brushed Brass SCEP0-263-AB: Antique Brass SCEP0-263-AC: Antique Copper

## FEATURES SCEPO-263

- Traditional solid all brass construction
- Solid brass pull out dual function spray/stream hand spray
- Easy clean AeroFlo removable Aerator
- XtendHose reaches all edges of sink and beyond. 20+ inches
- Traditional Ornate UltraSmooth topmount handle
- CeraDox Ceramic Disc Cartridge Lifetime Warranty
- Available in 6 finish options
- Oversized deck mounting locknut for ease of installation
- Hybrid stainless steel and nylon braided hoses for increased durability and flexibility
- All Houzer faucets are ICC certified to meet or exceed US State and Federal plumbing codes and low lead safety standards
- Limited Lifetime Warranty