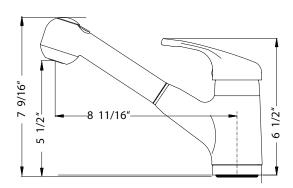

## **REYA SERIES**

## **Pull Out Kitchen Faucet**

Model REYPO-861-PC : Polished Chrome REYPO-861-BN : Brushed Nickel



## FEATURES

- Transitional solid brass body
- Lightweight pull out dual function spray/stream handspray
- Easy clean AeroFlo removable Aerator
- XtendHose reaches all edges of sink and beyond. 20+ inches
- Ergonomic Ultrasmooth topmount handle
- CeraDox Ceramic Disc Cartridge Lifetime Warranty
- Available in 2 finish options
- All Houzer faucets are ICC certified to meet or exceed US State and Federal plumbing codes and low lead safety standards
- Limited Lifetime Warranty





## **AVAILABLE FINISHES**

HOUZER has a wide range of finish options, utilizing various technologies: fully automated polishing and brushing plating line, electrostatic powder coating line, and PVD capabilities that allow for a vast range of different finishes such as metallic, brass, pewter, copper and practically any other finish possible.



Polished Chrome



Brushed Nickel

| Project/Job name   |      |
|--------------------|------|
| Architect/Engineer |      |
| Contractor         |      |
| Model              | Qʻty |
| Notes              |      |

REYPO-861