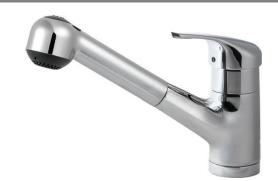

## **Pull Out Kitchen Faucet**

Model REYPO-861-PC : Polished Chrome REYPO-861-BN : Brushed Nickel

## FEATURES

- Transitional solid brass body
- Lightweight pull out dual function spray/stream handspray
- Easy clean AeroFlo removable Aerator
- XtendHose reaches all edges of sink and beyond. 20+ inches
- Ergonomic Ultrasmooth topmount handle
- CeraDox Ceramic Disc Cartridge Lifetime Warranty
- Available in 2 finish options
- All Houzer faucets are ICC certified to meet or exceed US State and Federal plumbing codes and low lead safety standards
- Limited Lifetime Warranty