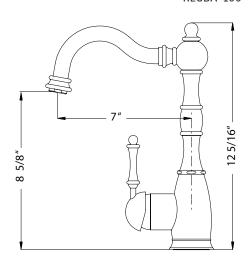

### **REGAL SERIES**

# **Traditional Kitchen Faucet**

Model REGBA-160-PC: Polished Chrome

REGBA-160-BN: Brushed Nickel
REGBA-160-OB: Oil Rubbed Bronze
REGBA-160-BB: Brushed Brass
REGBA-160-AB: Antique Brass

REGBA-160-AC: Antique Copper



#### REGBA-160

## **FEATURES**

- Traditional solid brass construction
- Easy clean AeroFlo removable Aerator
- Forward action with 15° rear limited handle will not hit backsplash
- CeraDox Ceramic Disc Cartridge Lifetime Warranty
- Available in 6 finish options
- · Nylon braided hoses for increased durability and flexibility
- QuickConnect InterLock system designed for secure and easy installation
- All Houzer faucets are ICC certified to meet or exceed US State and Federal plumbing codes and low lead safety standards
- Limited Lifetime Warranty





## **AVAILABLE FINISHES**

HOUZER has a wide range of finish options, utilizing various technologies: fully automated polishing and brushing plating line, electrostatic powder coating line, and PVD capabilities that allow for a vast range of different finishes such as metallic, brass, pewter, copper and practically any other finish possible.



| Project/Job name   |      |
|--------------------|------|
| Architect/Engineer |      |
| Contractor         |      |
| Model              | Q'ty |
| Notes              |      |
|                    |      |