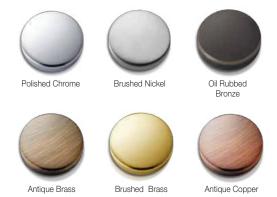

# **Traditional Kitchen Faucet**

Model REGBA-160-PC: Polished Chrome

REGBA-160-BN: Brushed Nickel
REGBA-160-OB: Oil Rubbed Bronze
REGBA-160-BB: Brushed Brass
REGBA-160-AB: Antique Brass

REGBA-160-AC: Antique Copper

## **AVAILABLE FINISHES**

HOUZER has a wide range of finish options, utilizing various technologies: fully automated polishing and brushing plating line, electrostatic powder coating line, and PVD capabilities that allow for a vast range of different finishes such as metallic, brass, pewter, copper and practically any other finish possible.