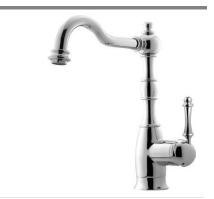

# **Traditional Kitchen Faucet**

Model REGBA-160-PC: Polished Chrome

REGBA-160-BN: Brushed Nickel
REGBA-160-OB: Oil Rubbed Bronze
REGBA-160-BB: Brushed Brass
REGBA-160-AB: Antique Brass

REGBA-160-AC: Antique Copper

#### REGBA-160