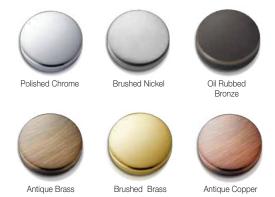

## Traditional Bridge Kitchen Faucet with Sidespray

Model LEXBS-956-PC: Polished Chrome LEXBS-956-BN: Brushed Nickel LEXBS-956-OB: Oil Rubbed Bronze LEXBS-956-BB: Brushed Brass

**LEXBS-956-AB**: Antique Brass **LEXBS-956-AC**: Antique Copper

## **AVAILABLE FINISHES**

HOUZER has a wide range of finish options, utilizing various technologies: fully automated polishing and brushing plating line, electrostatic powder coating line, and PVD capabilities that allow for a vast range of different finishes such as metallic, brass, pewter, copper and practically any other finish possible.