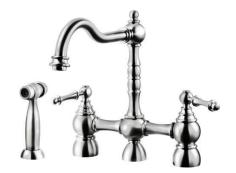

## Traditional Bridge Kitchen Faucet with Sidespray

Model LEXBS-956-PC: Polished Chrome LEXBS-956-BN: Brushed Nickel LEXBS-956-OB: Oil Rubbed Bronze LEXBS-956-BB: Brushed Brass

**LEXBS-956-AB**: Antique Brass **LEXBS-956-AC**: Antique Copper

## FEATURES

- Traditional solid brass construction
- Solid brass side spray with removable aerator
- Easy clean AeroFlo removable Aerator
- Sidespray with XtendHose reaches all edges of sink and beyond. 20+ inches
- Traditional Dual Hot/Cold Horizontal Ultrasmooth Water Controls
- CeraDox Ceramic Disc Cartridge Lifetime Warranty
- Available in 6 finish options
- Oversized deck mounting locknut for ease of installation
- Hybrid stainless steel and nylon braided hoses for increased durability and flexibility
- All Houzer faucets are ICC certified to meet or exceed US State and Federal plumbing codes and low lead safety standards
- Limited Lifetime Warranty