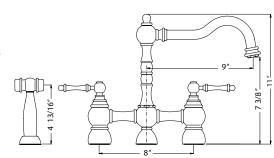

LEXBS-956

## FEATURES

- Traditional solid brass construction
- Solid brass side spray with removable aerator
- Easy clean AeroFlo removable Aerator
- Sidespray with XtendHose reaches all edges of sink and beyond. 20+ inches
- Traditional Dual Hot/Cold Horizontal Ultrasmooth Water Controls
- CeraDox Ceramic Disc Cartridge Lifetime Warranty
- Available in 6 finish options
- Oversized deck mounting locknut for ease of installation
- Hybrid stainless steel and nylon braided hoses for increased durability and flexibility
- All Houzer faucets are ICC certified to meet or exceed US State and Federal plumbing codes and low lead safety standards
- Limited Lifetime Warranty