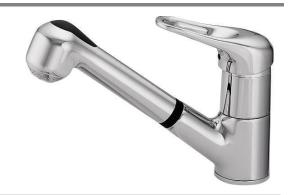

## **Pull Out Kitchen Faucet**

Model GAIPO-361-PC: Polished Chrome GAIPO-361-BN: Brushed Nickel

**FEATURES** 

- Transitional solid brass body
- Lightweight pull out dual function spray/stream handspray
- Easy clean AeroFlo removable Aerator
- XtendHose reaches all edges of sink and beyond. 20+ inches
- Transitional ergonomic topmount handle
- CeraDox Ceramic Disc Cartridge Lifetime Warranty
- Available in 2 finish options
- Oversized deck mounting locknut for ease of installation
- Hybrid stainless steel and nylon UltraBraid hoses for increased durability and flexibility
- All Houzer faucets are ICC certified to meet or exceed US State and Federal plumbing codes and low lead safety standards
- Limited Lifetime Warranty