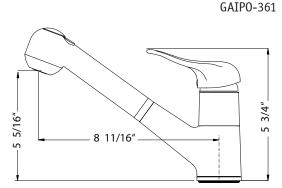

## **Pull Out Kitchen Faucet**

Model GAIPO-361-PC: Polished Chrome GAIPO-361-BN: Brushed Nickel

**FEATURES** 

- Transitional solid brass body
- Lightweight pull out dual function spray/stream handspray
- Easy clean AeroFlo removable Aerator
- XtendHose reaches all edges of sink and beyond. 20+ inches
- Transitional ergonomic topmount handle
- CeraDox Ceramic Disc Cartridge Lifetime Warranty
- Available in 2 finish options
- Oversized deck mounting locknut for ease of installation
- Hybrid stainless steel and nylon UltraBraid hoses for increased durability and flexibility
- All Houzer faucets are ICC certified to meet or exceed US State and Federal plumbing codes and low lead safety standards
- Limited Lifetime Warranty