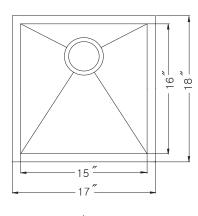

## **OPTIONAL ACCESSORIES**

Bottom Grid: BG-4170 Cutting Board: CB-4100 Strainer: 190-9180

| OVERALL DIMENSIONS | EACH BOWL  | CUTOUT SIZE  | PACKAGING* | WEIGHT*     |
|--------------------|------------|--------------|------------|-------------|
| 17" x 18"          | 15" x 16"" | See Template | 1/12 pcs.  | 19/350 lbs. |