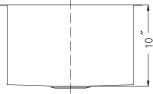

## **Zero Radius Undermount Prep Sink** Model CTR-1700

CTR-1700

**FEATURES** 

- Premium grade T-304 stainless steel
- 10" depth 18 gauge
- MegaShield<sup>™</sup> insulation
- True zero radius ledge and bottom
- Brushed satin, rear-set drain 3-1/2" drain opening
- Fits 24" sink base
- · Supplied with cutout template, fasteners and instructions
- Complies with ASME A112.19.3-2000, cUPC®
- Lifetime Limited Warranty