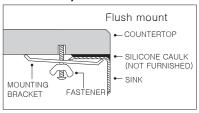

tom
- Brushed satin, rear-set drain 3-1/2" drain opening
- Fits 24" sink base
- · Supplied with cutout template, fasteners and instructions
- Complies with ASME A112.19.3-2000, cUPC®
- Lifetime Limited Warranty











## **OPTIONAL ACCESSORIES**

Bottom Grid: BG-4170 Cutting Board: CB-4100 Strainer: 190-9180

| OVERALL DIMENSIONS | EACH BOWL  | CUTOUT SIZE  | PACKAGING* | WEIGHT*     |
|--------------------|------------|--------------|------------|-------------|
| 17" x 18"          | 15" x 16"" | See Template | 1/12 pcs.  | 19/350 lbs. |

<sup>\*</sup>Standard packaging: Single boxed / Pallet of single boxed. All dimensions are in inches. Specifications subject to change without notice.

Project/Job name

Architect/Engineer

Contractor

Model Q'ty

Notes





## Installation profile