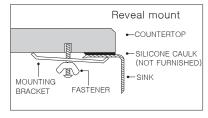

## **Zero Radius Undermount Prep Sink** Model CTR-1700

CTR-1700

**FEATURES** 

- Premium grade T-304 stainless steel
- 10" depth 18 gauge
- MegaShield<sup>™</sup> insulation
- True zero radius ledge and bottom
- Brushed satin, rear-set drain 3-1/2" drain opening
- Fits 24" sink base
- · Supplied with cutout template, fasteners and instructions
- Complies with ASME A112.19.3-2000, cUPC®
- Lifetime Limited Warranty