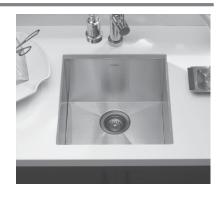

## **Zero Radius Undermount Prep Sink** Model CTR-1700

CTR-1700

**FEATURES** 

- Premium grade T-304 stainless steel
- 10" depth 18 gauge
- MegaShield<sup>™</sup> insulation
- True zero radius ledge and bottom
- Brushed satin, rear-set drain 3-1/2" drain opening
- Fits 24" sink base
- · Supplied with cutout template, fasteners and instructions
- Complies with ASME A112.19.3-2000, cUPC®
- Lifetime Limited Warranty