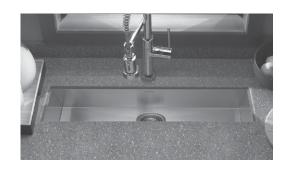

## Zero Radius Undermount Trough Bar/Prep Bowl Model CTB-3285

FEATURES CTB-3285

- Premium grade T-304 stainless steel
- 6" depth 18 gauge
- MegaShield<sup>™</sup> insulation
- True zero radius ledge and bottom
- Brushed satin 3-1/2" drain opening
- Fits 36" sink base
- Supplied with cutout template, fasteners and instructions
- cUPC® Listed
- Lifetime Limited Warranty