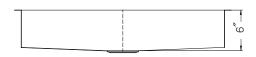

## Zero Radius Undermount Trough Bar/Prep Bowl Model CTB-3285

FEATURES CTB-3285

- Premium grade T-304 stainless steel
- 6" depth 18 gauge
- MegaShield<sup>™</sup> insulation
- True zero radius ledge and bottom
- Brushed satin 3-1/2" drain opening
- Fits 36" sink base
- Supplied with cutout template, fasteners and instructions
- cUPC® Listed
- Lifetime Limited Warranty