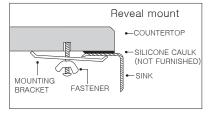

## Zero Radius Undermount Trough Bar/Prep Bowl Model CTB-3285

FEATURES CTB-3285

- Premium grade T-304 stainless steel
- 6" depth 18 gauge
- MegaShield<sup>™</sup> insulation
- True zero radius ledge and bottom
- Brushed satin 3-1/2" drain opening
- Fits 36" sink base
- Supplied with cutout template, fasteners and instructions
- cUPC® Listed
- Lifetime Limited Warranty