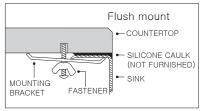

d satin 3-1/2" drain opening
- Fits 36" sink base
- Supplied with cutout template, fasteners and instructions
- cUPC® Listed
- Lifetime Limited Warranty









## OPTIONAL ACCESSORIES

Strainer: 190-9180 Wire rack: BG-1208

| OVERALL DIMENSIONS | EACH BOWL    | CUTOUT SIZE  | PACKAGING* | WEIGHT*     |
|--------------------|--------------|--------------|------------|-------------|
|                    |              |              |            |             |
| 32" x 8-1/2"       | 30" x 6-1/2" | See Template | 1/16 pcs.  | 20/350 lbs. |

<sup>\*</sup>Standard packaging: Single boxed /Pallet of single boxed.
All dimensions are in inches. Specifications subject to change without notice.

Project/Job name

Architect/Engineer

Contractor

Model Q'ty

Notes





## **Installation profile**