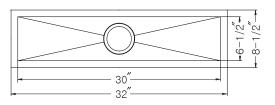

## OPTIONAL ACCESSORIES

Strainer: 190-9180 Wire rack: BG-1208

| OVERALL DIMENSIONS | EACH BOWL    | CUTOUT SIZE  | PACKAGING* | WEIGHT*     |
|--------------------|--------------|--------------|------------|-------------|
|                    |              |              |            |             |
| 32" x 8-1/2"       | 30" x 6-1/2" | See Template | 1/16 pcs.  | 20/350 lbs. |

<sup>\*</sup>Standard packaging: Single boxed /Pallet of single boxed.
All dimensions are in inches. Specifications subject to change without notice.

Project/Job name

Architect/Engineer

Contractor

Model Q'ty