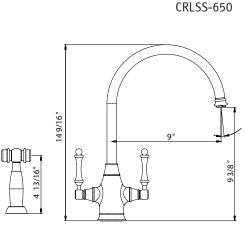

## Traditional Two Handle Kitchen Faucet with Sidespray

Model CRLSS-650-PC : Polished Chrome CRLSS-650-BN : Brushed Nickel CRLSS-650-OB : Oil Rubbed Bronze CRLSS-650-BB : Brushed Brass CRLSS-650-AB : Antique Brass CRLSS-650-AC : Antique Copper

## FEATURES

- Traditional solid brass construction
- Traditional solid brass side spray with removable aerator
- Easy clean AeroFlo removable Aerator
- Sidespray with XtendHose reaches all edges of sink and beyond. 20+ inches
- Forward action with 15° rear limited handle will not hit backsplash
- CeraDox Ceramic Disc Cartridge Lifetime Warranty
- Available in 6 finish options
- Oversized deck mounting locknut for ease of installation
- Hybrid stainless steel and nylon braided hoses for increased durability and flexibility
- QuickConnect InterLock system designed for secure and easy installation
- All Houzer faucets are ICC certified to meet or exceed US State and Federal plumbing codes and low lead safety standards
- Limited Lifetime Warranty