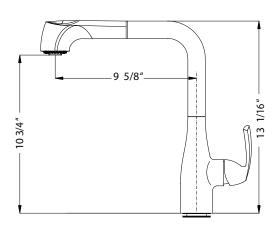

## **Pull Out Kitchen Faucet**

Model CORPO-554-PC: Polished Chrome

CORPO-554-BN: Brushed Nickel CORPO-554-OB: Oil Rubbed Bronze

CORPO-554

**FEATURES** 

- Contemporary solid brass body
- Lightweight pull down with dual function spray/stream hand spray
- Easy clean AeroFlo removable Aerator
- XtendHose reaches all edges of sink and beyond. 20+ inches
- 90° Forward action handle will not hit backsplash
- CeraDox Ceramic Disc Cartridge Lifetime Warranty
- Available in 3 finish options
- Sleek High Profile Faucet handles large kitchenware
- Oversized deck mounting locknut for ease of installation
- Hybrid stainless steel and nylon UltraBraid hoses for increased durability and flexibility
- All Houzer faucets are ICC certified to meet or exceed US State and Federal plumbing codes and low lead safety standards
- Limited Lifetime Warranty