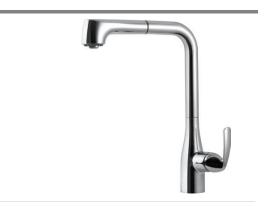

## **Pull Out Kitchen Faucet**

Model CORPO-554-PC: Polished Chrome

CORPO-554-BN: Brushed Nickel CORPO-554-OB: Oil Rubbed Bronze

CORPO-554

**FEATURES** 

- Contemporary solid brass body
- Lightweight pull down with dual function spray/stream hand spray
- Easy clean AeroFlo removable Aerator
- XtendHose reaches all edges of sink and beyond. 20+ inches
- 90° Forward action handle will not hit backsplash
- CeraDox Ceramic Disc Cartridge Lifetime Warranty
- Available in 3 finish options
- Sleek High Profile Faucet handles large kitchenware
- Oversized deck mounting locknut for ease of installation
- Hybrid stainless steel and nylon UltraBraid hoses for increased durability and flexibility
- All Houzer faucets are ICC certified to meet or exceed US State and Federal plumbing codes and low lead safety standards
- Limited Lifetime Warranty