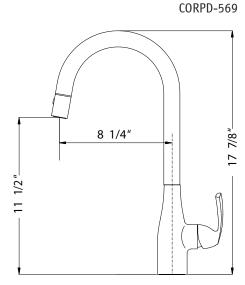

## **Pull Down Kitchen Faucet**

Model CORPD-569-PC: Polished Chrome

CORPD-569-BN: Brushed Nickel CORPD-569-0B: Oil Rubbed Bronze

## **FEATURES**

- Contemporary solid brass body
- Lightweight pull down with dual function spray/stream hand spray
- Easy clean AeroFlo removable Aerator
- XtendHose reaches all edges of sink and beyond. 20+ inches
- 90° Forward action handle will not hit backsplash
- CeraDox Ceramic Disc Cartridge Lifetime Warranty
- Available in 3 finish options
- Sleek High Profile Faucet handles large kitchenware
- Oversized deck mounting locknut for ease of installation
- Hybrid stainless steel and nylon UltraBraid hoses for increased durability and flexibility
- All Houzer faucets are ICC certified to meet or exceed US State and Federal plumbing codes and low lead safety standards
- Limited Lifetime Warranty