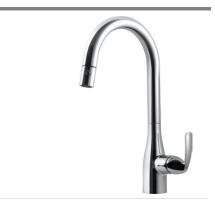

## **CORA TALL SERIES**

## **Pull Down Kitchen Faucet**

Model CORPD-569-PC: Polished Chrome

CORPD-569-BN: Brushed Nickel CORPD-569-0B: Oil Rubbed Bronze

## **FEATURES**

- Contemporary solid brass body
- Lightweight pull down with dual function spray/stream hand spray
- Easy clean AeroFlo removable Aerator
- XtendHose reaches all edges of sink and beyond. 20+ inches
- 90° Forward action handle will not hit backsplash
- CeraDox Ceramic Disc Cartridge Lifetime Warranty
- Available in 3 finish options
- Sleek High Profile Faucet handles large kitchenware
- Oversized deck mounting locknut for ease of installation
- Hybrid stainless steel and nylon UltraBraid hoses for increased durability and flexibility
- All Houzer faucets are ICC certified to meet or exceed US State and Federal plumbing codes and low lead safety standards
- Limited Lifetime Warranty