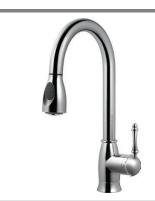

## **Pull Down Kitchen Faucet**

Model CAMPD-368-PC: Polished Chrome

**CAMPD-368-BN**: Brushed Nickel **CAMPD-368-0B**: Oil Rubbed Bronze **CAMPD-368-BB**: Brushed Brass

## **FEATURES**

- Traditional solid brass construction
- Lightweight Ergonomic pull down with dual function spray/stream hand spray
- Easy clean AeroFlo removable Aerator
- XtendHose reaches all edges of sink and beyond. 20+ inches
- Forward action with 15° rear limited handle will not hit backsplash
- CeraDox Ceramic Disc Cartridge Lifetime Warranty
- Available in 4 finish options
- Sleek High Profile Faucet handles large kitchenware
- Hybrid stainless steel and nylon braided hoses for increased durability and flexibility
- All Houzer faucets are ICC certified to meet or exceed US State and Federal plumbing codes and low lead safety standards
- Limited Lifetime Warranty