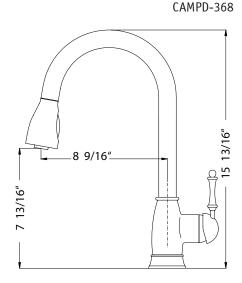

## **Pull Down Kitchen Faucet**

Model CAMPD-368-PC: Polished Chrome

**CAMPD-368-BN**: Brushed Nickel **CAMPD-368-0B**: Oil Rubbed Bronze **CAMPD-368-BB**: Brushed Brass

## **FEATURES**

- Traditional solid brass construction
- Lightweight Ergonomic pull down with dual function spray/stream hand spray
- Easy clean AeroFlo removable Aerator
- XtendHose reaches all edges of sink and beyond. 20+ inches
- Forward action with 15° rear limited handle will not hit backsplash
- CeraDox Ceramic Disc Cartridge Lifetime Warranty
- Available in 4 finish options
- Sleek High Profile Faucet handles large kitchenware
- Hybrid stainless steel and nylon braided hoses for increased durability and flexibility
- All Houzer faucets are ICC certified to meet or exceed US State and Federal plumbing codes and low lead safety standards
- Limited Lifetime Warranty