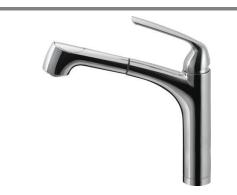

## **Pull Out Kitchen Faucet**

Model CALPO-561-PC: Polished Chrome

**CALPO-561-BN**: Brushed Nickel **CALPO-561-0B**: Oil Rubbed Bronze

CALPO-561

## **FEATURES**

- Solid brass body construction
- Lightweight pull out dual function spray/stream handspray
- Easy clean AeroFlo removable Aerator
- XtendHose reaches all edges of sink and beyond. 20+ inches
- Ergonomic Ultrasmooth topmount handle
- CeraDox Ceramic Disc Cartridge Lifetime Warranty
- Available in 3 finish options
- Oversized deck mounting locknut for ease of installation
- Hybrid stainless steel and nylon UltraBraid hoses for increased durability and flexibility
- All Houzer faucets are ICC certified to meet or exceed US State and Federal plumbing codes and low lead safety standards
- Limited Lifetime Warranty