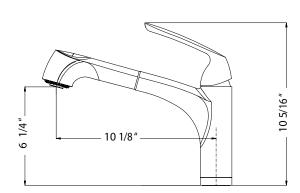

## **Pull Out Kitchen Faucet**

Model CALPO-561-PC: Polished Chrome

**CALPO-561-BN**: Brushed Nickel **CALPO-561-0B**: Oil Rubbed Bronze

CALPO-561

## **FEATURES**

- Solid brass body construction
- Lightweight pull out dual function spray/stream handspray
- Easy clean AeroFlo removable Aerator
- XtendHose reaches all edges of sink and beyond. 20+ inches
- Ergonomic Ultrasmooth topmount handle
- CeraDox Ceramic Disc Cartridge Lifetime Warranty
- Available in 3 finish options
- Oversized deck mounting locknut for ease of installation
- Hybrid stainless steel and nylon UltraBraid hoses for increased durability and flexibility
- All Houzer faucets are ICC certified to meet or exceed US State and Federal plumbing codes and low lead safety standards
- Limited Lifetime Warranty