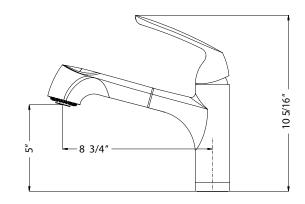

## **Pull Out Bar Faucet**

Model CALPO-559-PC : Polished Chrome CALPO-559-BN : Brushed Nickel CALPO-559-OB : Oil Rubbed Bronze

- Solid brass body construction
- Lightweight pull out dual function spray/stream handspray
- Easy clean AeroFlo removable Aerator
- XtendHose reaches all edges of sink and beyond. 20+ inches
- Ergonomic Ultrasmooth topmount handle
- CeraDox Ceramic Disc Cartridge Lifetime Warranty
- Available in 3 finish options
- Oversized deck mounting locknut for ease of installation
- Hybrid stainless steel and nylon UltraBraid hoses for increased durability and flexibility
- All Houzer faucets are ICC certified to meet or exceed US State and Federal plumbing codes and low lead safety standards
- Limited Lifetime Warranty