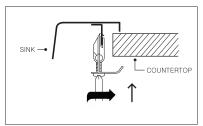

on
- True zero radius ledge and bottom
- Brushed satin, rear-set drain 3-1/2" drain opening
- Fits 30" sink base
- Supplied with fasteners and instructions
- cUPC® Listed
- Lifetime Limited Warranty



## **OPTIONAL ACCESSORIES**

Bottom Grid: BG-2600 Cutting Board : CB-3300 Strainer: 190-9180

| OVERALL DIMENSIONS | EACH BOWL         | CUTOUT SIZE       | PACKAGING* | WEIGHT*     |
|--------------------|-------------------|-------------------|------------|-------------|
| 25" x 22"          | 22-1/2" x 16-3/4" | 24-1/4″ x 21-1/4″ | 1/12 pcs.  | 20/280 lbs. |

\*Standard packaging: Single boxed /Pallet of single boxed. All dimensions are in inches. Specifications subject to change without notice.

Project/Job name

Architect/Engineer

Contractor

Model

Notes





## Installation profile



Qʻty

BCS-2522