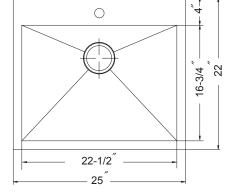

## **OPTIONAL ACCESSORIES**

Bottom Grid: BG-2600 Cutting Board : CB-3300 Strainer: 190-9180

| OVERALL DIMENSIONS | EACH BOWL         | CUTOUT SIZE       | PACKAGING* | WEIGHT*     |
|--------------------|-------------------|-------------------|------------|-------------|
| 25" x 22"          | 22-1/2" x 16-3/4" | 24-1/4″ x 21-1/4″ | 1/12 pcs.  | 20/280 lbs. |