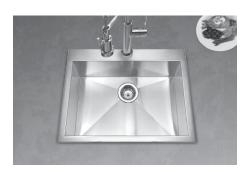

## Zero radius Topmount Single Bowl Model BCS-2522

FEATURES

- Premium grade T-304 stainless steel
- 9" depth 18 gauge
- MegaShield<sup>™</sup> insulation
- True zero radius ledge and bottom
- Brushed satin, rear-set drain 3-1/2" drain opening
- Fits 30" sink base
- Supplied with fasteners and instructions
- cUPC® Listed
- Lifetime Limited Warranty