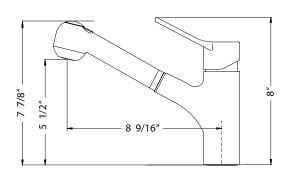

## **Pull Out Kitchen Faucet**

Model AYRPO-972-PC: Polished Chrome AYRPO-972-BN: Brushed Nickel

FEATURES AYRPO-972

- · Transitional solid brass body
- Lightweight pull out dual function spray/stream handspray
- Easy clean AeroFlo removable Aerator
- XtendHose reaches all edges of sink and beyond. 20+ inches
- Ergonomic Ultrasmooth topmount handle
- CeraDox Ceramic Disc Cartridge Lifetime Warranty
- Available in 2 finish options
- Oversized deck mounting locknut for ease of installation
- Hybrid stainless steel and nylon UltraBraid hoses for increased durability and flexibility
- All Houzer faucets are ICC certified to meet or exceed US State and Federal plumbing codes and low lead safety standards
- Limited Lifetime Warranty