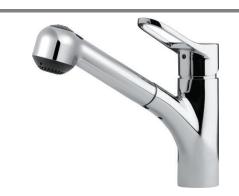

## **Pull Out Kitchen Faucet**

Model AYRPO-972-PC: Polished Chrome AYRPO-972-BN: Brushed Nickel

FEATURES AYRPO-972

- · Transitional solid brass body
- Lightweight pull out dual function spray/stream handspray
- Easy clean AeroFlo removable Aerator
- XtendHose reaches all edges of sink and beyond. 20+ inches
- Ergonomic Ultrasmooth topmount handle
- CeraDox Ceramic Disc Cartridge Lifetime Warranty
- Available in 2 finish options
- Oversized deck mounting locknut for ease of installation
- Hybrid stainless steel and nylon UltraBraid hoses for increased durability and flexibility
- All Houzer faucets are ICC certified to meet or exceed US State and Federal plumbing codes and low lead safety standards
- Limited Lifetime Warranty