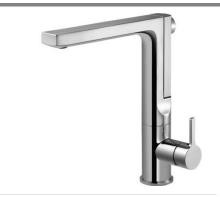

## **Integrated Pull Up Kitchen Faucet**

Model ASCPU-460-PC: Polished Chrome
ASCPU-460-BN: Brushed Nickel
ASCPU-460-OB: Oil Rubbed Bronze

FEATURES ASCPU-460

- All brass body construction
- Innovative patented lightweight pull up dual function spray/stream rear handspray
- Easy clean AeroFlo removable Aerator
- XtendHose reaches all edges of sink and beyond. 20+ inches
- 90° forward action temperature control handle will not hit backsplash
- CeraDox Ceramic Disc Cartridge Lifetime Warranty
- Available in 3 finish options
- Oversized deck mounting locknut for ease of installation
- · Nylon UltraBraid hoses for increased durability and flexibility
- QuickConnect InterLock system designed for secure and easy installation
- All Houzer faucets are ICC certified to meet or exceed US State and Federal plumbing codes and low lead safety standards
- Limited Lifetime Warranty