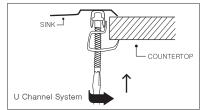

base
- 3-1/2" drain opening
- Supplied with fasteners and instructions
- Complies with ASME A112.19.3-2000, cUPC®
- Lifetime Limited Warranty



## **OPTIONAL ACCESSORIES**

Bottom Grid: BG-3100 Cutting Board: CB-3100 Strainer: 190-9180

| OVERALL DIMENSIONS | EACH BOWL         | CUTOUT SIZE       | PACKAGING*   | WEIGHT*        |
|--------------------|-------------------|-------------------|--------------|----------------|
| 17" x 22"          | 14-1/16" x15-3/4" | 16-1/4" x 21-1/4" | 1/16/40 pcs. | 9/180/260 lbs. |

<sup>\*</sup>Standard packaging: Single boxed / Pallet of single boxed / Pallet of bulk pack. All dimensions are in inches. Specifications subject to change without notice.

Project/Job name

Architect/Engineer

Contractor

Model Q'ty

Notes



## **Installation profile**