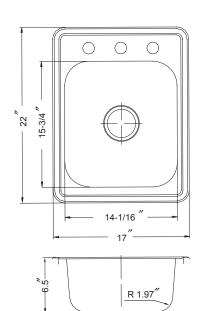

## **OPTIONAL ACCESSORIES**

Bottom Grid: BG-3100 Cutting Board: CB-3100 Strainer: 190-9180

| OVERALL DIMENSIONS | EACH BOWL         | CUTOUT SIZE       | PACKAGING*   | WEIGHT*        |
|--------------------|-------------------|-------------------|--------------|----------------|
| 17" x 22"          | 14-1/16" x15-3/4" | 16-1/4" x 21-1/4" | 1/16/40 pcs. | 9/180/260 lbs. |