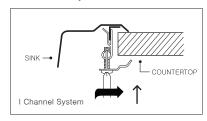

k base
- 3-1/2" drain opening
- Supplied with fasteners and instructions
- Complies with ASME A112.19.3-2000, cUPC®
- Lifetime Limited Warranty



## **OPTIONAL ACCESSORIES**

Bottom Grid: BG-3100 Cutting Board: CB-3100 Strainer: 190-9180

| OVERALL DIMENSIONS | EACH BOWL         | CUTOUT SIZE       | PACKAGING*   | WEIGHT*        |
|--------------------|-------------------|-------------------|--------------|----------------|
| 17" x 22"          | 14-1/16" x15-3/4" | 16-1/4" x 21-1/4" | 1/16/40 pcs. | 9/180/260 lbs. |

<sup>\*</sup>Standard packaging: Single boxed / Pallet of single boxed / Pallet of bulk pack. All dimensions are in inches. Specifications subject to change without notice.

Project/Job name

Architect/Engineer

Contractor

Model Q'ty

Notes



## **Installation profile**