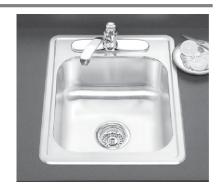

## Large Bar Sink Model 1722-7BS

FEATURES 1722-7BS

- Premium grade T-304 stainless steel
- 6-1/2" depth 3 holes
- 22 gauge
- Super-Silencer pad
- Lustrous satin with highlighted rim
- Fits 21" sink base
- 3-1/2" drain opening
- Supplied with fasteners and instructions
- Complies with ASME A112.19.3-2000, cUPC®
- Lifetime Limited Warranty