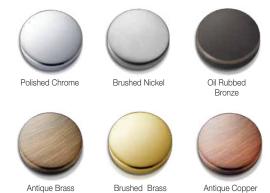

## Pot Filler

Model MANPF-089-PC: Polished Chrome

MANPF-089-BN: Brushed Nickel
MANPF-089-0B: Oil Rubbed Bronze
MANPF-089-BB: Brushed Brass
MANPF-089-AB: Antique Brass

MANPF-089-AC: Antique Copper

## **AVAILABLE FINISHES**

HOUZER has a wide range of finish options, utilizing various technologies: fully automated polishing and brushing plating line, electrostatic powder coating line, and PVD capabilities that allow for a vast range of different finishes such as metallic, brass, pewter, copper and practically any other finish possible.