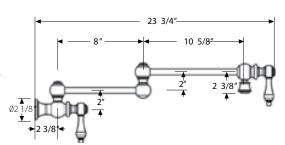

## Pot Filler

Model MANPF-089-PC: Polished Chrome

MANPF-089-BN: Brushed Nickel
MANPF-089-0B: Oil Rubbed Bronze
MANPF-089-BB: Brushed Brass
MANPF-089-AB: Antique Brass

MANPF-089-AC: Antique Copper

## FEATURES MANPF-089

- Traditional solid all brass construction
- Dual articulating solid brass arms
- Easy clean AeroFlo removable Aerator
- Cold water use only
- Dual positive shut off controls with CeraDox 1/4 turn ceramic disc valves
- CeraDox Ceramic Disc Cartridge Lifetime Warranty
- Available in 6 finish options
- Multi-Jointed omni directional swivel spout
- All Houzer faucets are ICC certified to meet or exceed US State and Federal plumbing codes and low lead safety standards
- Limited Lifetime Warranty