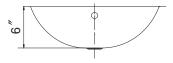

## FEATURES

- Concave Undermount Lavatory sink
- 20-1/2"x 17" overall
- 6" depth
- 1-1/2" drain opening