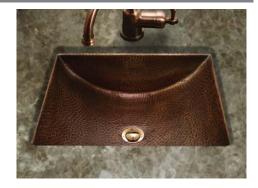

Hammerwerks Series Hand-Hammered Copper and Pewter Sinks

Concave Undermount Lavatory Sink Model HW-TETRA15A HW-TETRA15S

## FEATURES

- Concave Undermount Lavatory sink
- 20-1/2"x 17" overall
- 6" depth
- 1-1/2" drain opening

## **Model infomation**

- HW-TETRA15A Concave Undermount, Antique copper w/ overflow
- HW-TETRA15S Concave Undermount, Lustrous pewter w/ overflow