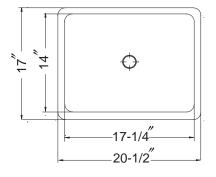

## FEATURES

- Concave Undermount Lavatory sink
- 20-1/2"x 17" overall
- 6" depth
- 1-1/2" drain opening

| OVERALL DIMENSIONS                                 | EACH BOWL     | CUTOUT SIZE  | PACKAGING* | WEIGHT*     |  |
|----------------------------------------------------|---------------|--------------|------------|-------------|--|
| 20-1/2" x 17"                                      | 17-1/4" x 14" | See Template | 1/16 pcs.  | 15/280 lbs. |  |
| * Standard and in standard (Ballat of simple based |               |              |            |             |  |