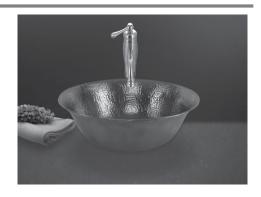

# Sierra Vessel Sink Model HW-SIE1V HW-SIE2V

#### **FEATURES**

- Elegantly flared vessel sink
- Rusic charm for the bath
- 16" OD
- 6-1/2" depth
- 1-1/2" drain opening

#### **Model infomation**

- HW-SIE1V Hammered Vessel (no trim ring required), Antique copper
- HW-SIE2V Hammered Vessel (no trim ring required), Lustrous pewter