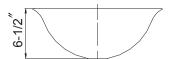

#### **FEATURES**

- Elegantly flared vessel sink
- Rusic charm for the bath
- 16" OD
- 6-1/2" depth
- 1-1/2" drain opening

| OVERALL DIMENSIONS | EACH BOWL | CUTOUT SIZE | PACKAGING* | WEIGHT*     | l |
|--------------------|-----------|-------------|------------|-------------|---|
| Ø16"               | Ø16"      |             | 1/16 pcs.  | 10/200 lbs. |   |