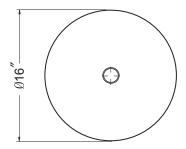

#### **FEATURES**

- Elegantly flared vessel sink
- Rusic charm for the bath
- 16" OD
- 6-1/2" depth
- 1-1/2" drain opening

| OVERALL DIMENSIONS | EACH BOWL | CUTOUT SIZE | PACKAGING* | WEIGHT*     | l |
|--------------------|-----------|-------------|------------|-------------|---|
| Ø16"               | Ø16"      |             | 1/16 pcs.  | 10/200 lbs. |   |