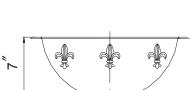

## **FEATURES**

- Unique Fleur-Di-Lis lavatory sink
- 16-3/4"0D
- 7" depth
- 1-1/2" drain opening