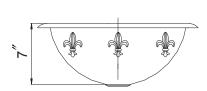

## **FEATURES**

- Unique Fleur-Di-Lis lavatory sink
- 16-3/4"0D
- 7" depth
- 1-1/2" drain opening