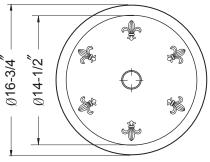

## **FEATURES**

- Unique Fleur-Di-Lis lavatory sink
- 16-3/4"0D
- 7" depth
- 1-1/2" drain opening

| OVERALL DIMENSIONS | EACH BOWL             | CUTOUT SIZE  | PACKAGING* | WEIGHT*     |
|--------------------|-----------------------|--------------|------------|-------------|
| Ø 16-3/4"          | Ø 14-1/2 <sup>"</sup> | See Template | 1/16 pcs.  | 10/200 lbs. |