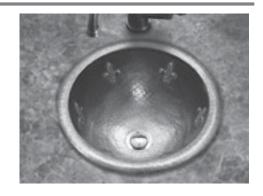

## **Hammerwerks Series**

Hand-Hammered Copper and Pewter Sinks

**Family Crest Lavatory Sink** 

Model HW-FAM1RF

**HW-FAM2RF** 

**HW-FAM1RS** 

**HW-FAM2RS** 

## **FEATURES**

- Unique Fleur-Di-Lis lavatory sink
- 16-3/4"0D
- 7" depth
- 1-1/2" drain opening

## **Model infomation**

- HW-FAM1RF Fleur-Di-Lis Sink/Flat Lip, Antique copper w/ overflow
- HW-FAM2RF Fleur-Di-Lis Sink/Flat Lip, Lustrous pewter w/ overflow
- HW-FAM1RS Fleur-Di-Lis Sink/Self Rimming, Antique copper w/ overflow
- HW-FAM2RS Fleur-Di-Lis Sink/Self Rimming, Lustrous pewter w/ overflow