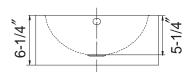

## FEATURES

- Round vessel sink with apron
- 15″ OD
- 5-1/4" depth
- 1-1/2" drain opening

| OVERALL DIMENSIONS                                                                                                                           | EACH BOWL | CUTOUT SIZE | PACKAGING* | WEIGHT*     |
|----------------------------------------------------------------------------------------------------------------------------------------------|-----------|-------------|------------|-------------|
| Ø 15″                                                                                                                                        | Ø12-1/2″  |             | 1/16 pcs.  | 14/264 lbs. |
| *Standard packaging: Single boxed /Pallet of single boxed.<br>All dimensions are in inches. Specifications subject to change without notice. |           |             |            |             |
| Project/Job name                                                                                                                             |           |             |            |             |
| Architect/Engineer                                                                                                                           |           |             |            |             |
| Contractor                                                                                                                                   |           |             |            |             |
| Model Q'ty                                                                                                                                   |           |             |            |             |
| Notes                                                                                                                                        |           |             |            |             |
|                                                                                                                                              |           |             |            |             |