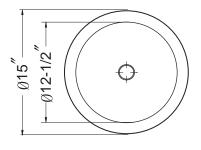

## FEATURES

- Round vessel sink with apron
- 15″ OD
- 5-1/4" depth
- 1-1/2" drain opening

| OVERALL DIMENSIONS                                                                                                                           | EACH BOWL | CUTOUT SIZE | PACKAGING* | WEIGHT*     |
|----------------------------------------------------------------------------------------------------------------------------------------------|-----------|-------------|------------|-------------|
| Ø 15″                                                                                                                                        | Ø12-1/2″  |             | 1/16 pcs.  | 14/264 lbs. |
| *Standard packaging: Single boxed /Pallet of single boxed.<br>All dimensions are in inches. Specifications subject to change without notice. |           |             |            |             |
| Project/Job name                                                                                                                             |           |             |            |             |
| Architect/Engineer                                                                                                                           |           |             |            |             |
| Contractor                                                                                                                                   |           |             |            |             |
| Model Q'ty                                                                                                                                   |           |             |            |             |
| Notes                                                                                                                                        |           |             |            |             |
|                                                                                                                                              |           |             |            |             |