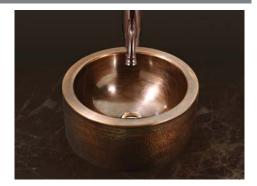

## Round Vessel Sink with Apron Model HW-DUJOUR15A HW-DUJOUR15S

## **Model infomation**

- HW-DUJOUR15A Round Sink with Apron, Antique copper w/ overflow
- HW-DUJOUR15S Round Sink with Apron, Lustrous pewter w/ overflow