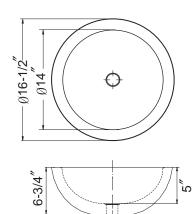

#### **FEATURES**

- Round double wall vessel sink
- 16-1/2" OD
- 5" depth
- 1-1/2" drain opening

| OVERALL DIMENSIONS | EACH BOWL | CUTOUT SIZE | PACKAGING* | WEIGHT*     |
|--------------------|-----------|-------------|------------|-------------|
| Ø 16-1/2"          | Ø14"      |             | 1/16 pcs.  | 14/264 lbs. |