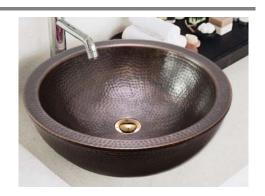

## **Hammerwerks Series**

Hand-Hammered Copper and Pewter Sinks

# Round Double Wall Vessel Sink Model HW-DOLCE15A HW-DOLCE15S

#### **FEATURES**

- Round double wall vessel sink
- 16-1/2" OD
- 5" depth
- 1-1/2" drain opening

### **Model infomation**

HW-DOLCE15A Round Double Wall, Antique copper w/ overflow
 HW-DOLCE15S Round Double Wall, Lustrous pewter w/ overflow