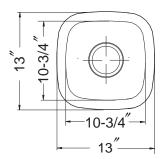

#### **FEATURES**

- Medium Square Bar/Prep sink
- 13"x 13" overall
- 6-1/4" depth
- 3-1/2" drain opening

| OVERALL DIMENSIONS | EACH BOWL         | CUTOUT SIZE  | PACKAGING* | WEIGHT*     |
|--------------------|-------------------|--------------|------------|-------------|
| 13" x 13"          | 10-3/4" x 10-3/4" | See Template | 1/16 pcs.  | 11/216 lbs. |