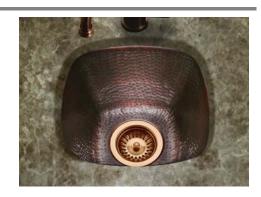

## **Hammerwerks Series**

Hand-Hammered Copper and Pewter Sinks

# Medium Square Bar/Prep Sink Model HW-BETA13A HW-BETA13S

### **Model infomation**

- HW-BETA13A Bar-Prep sink/Flat Lip, Antique copper
- HW-BETA13S Bar-Prep sink/Flat Lip, Lustrous pewter