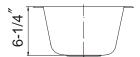

#### **FEATURES**

- Medium Square Bar/Prep sink
- 13"x 13" overall
- 6-1/4" depth
- 3-1/2" drain opening

| OVERALL DIMENSIONS | EACH BOWL         | CUTOUT SIZE  | PACKAGING* | WEIGHT*     |
|--------------------|-------------------|--------------|------------|-------------|
| 13" x 13"          | 10-3/4" x 10-3/4" | See Template | 1/16 pcs.  | 11/216 lbs. |