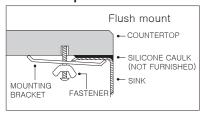

verflow
- High polished
- 1-1/2" drain opening
- Supplied with fasteners and instructions
- cUPC® Listed
- Lifetime Limited Warranty







## **OPTIONAL ACCESSORIES**

Pop-up Drain: PD-10

| OVERALL DIMENSIONS | EACH BOWL | CUTOUT SIZE | PACKAGING* | WEIGHT*     |
|--------------------|-----------|-------------|------------|-------------|
| Ø16-1/4"           | Ø 14-5/8″ | n/a         | 1/32 pcs.  | 10/320 lbs. |

<sup>\*</sup>Standard packaging: Single boxed /Pallet of single boxed All dimensions are in inches. Specifications subject to change without notice.

## Project/Job name

| Architect/Engineer |      |  |  |
|--------------------|------|--|--|
| Contractor         |      |  |  |
| Model              | Q'ty |  |  |
| Notes              |      |  |  |





## Installation profile