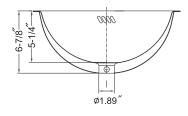

## Lavatory Self-Rimming Sink Model CVT-1645

FEATURES CVT-1645

- Premium grade T-304 stainless steel
- 5-1/4" depth 19 gauge
- Topmount or Undermount
- Double layer with overflow
- High polished
- 1-1/2" drain opening
- Supplied with fasteners and instructions
- cUPC® Listed
- Lifetime Limited Warranty