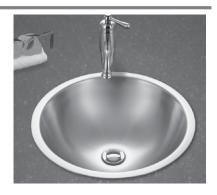

## Lavatory Self-Rimming Sink Model CVT-1645

FEATURES CVT-1645

- Premium grade T-304 stainless steel
- 5-1/4" depth 19 gauge
- Topmount or Undermount
- Double layer with overflow
- High polished
- 1-1/2" drain opening
- Supplied with fasteners and instructions
- cUPC® Listed
- Lifetime Limited Warranty