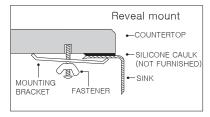

rflow
- High polished
- 1-1/2" drain opening
- Supplied with fasteners and instructions
- cUPC® Listed
- Lifetime Limited Warranty







## **OPTIONAL ACCESSORIES**

Pop-up Drain: PD-10

| OVERALL DIMENSIONS | EACH BOWL | CUTOUT SIZE | PACKAGING* | WEIGHT*     |
|--------------------|-----------|-------------|------------|-------------|
| Ø16-1/4"           | Ø 14-5/8″ | n/a         | 1/32 pcs.  | 10/320 lbs. |

<sup>\*</sup>Standard packaging: Single boxed /Pallet of single boxed All dimensions are in inches. Specifications subject to change without notice.

## Project/Job name

| Architect/Engineer |      |  |  |
|--------------------|------|--|--|
| Contractor         |      |  |  |
| Model              | Q'ty |  |  |
| Notes              |      |  |  |





## Installation profile