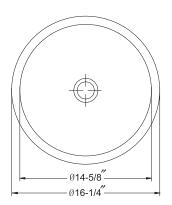

## **OPTIONAL ACCESSORIES**

Pop-up Drain: PD-10

| OVERALL DIMENSIONS | EACH BOWL | CUTOUT SIZE | PACKAGING* | WEIGHT*     |
|--------------------|-----------|-------------|------------|-------------|
| Ø16-1/4"           | Ø 14-5/8″ | n/a         | 1/32 pcs.  | 10/320 lbs. |