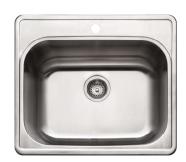

# Topmount Single Bowl Laundry Sink Model LTS-2522

FEATURES

- Premium grade T-304 stainless steel
- 12" depth
- 18 gauge
- 1 hole
- StoneShield undercoating over Sound Deadening pad
- Fits 30" sink base
- 3-1/2" drain opening
- Supplied with fasteners and instructions
- Lifetime Limited Warranty