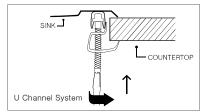

ONAL ACCESSORIES**

Strainer: 190-9180

| OVERALL DIM | ENSIONS | EACH BOWL    | CUTOUT SIZE       | PACKAGING*   | WEIGHT*         |
|-------------|---------|--------------|-------------------|--------------|-----------------|
| 25" x 2     | 22"     | 22" x16-1/2" | 24-1/4" x 21-1/4" | 1/16/20 pcs. | 15/280/260 lbs. |

<sup>\*</sup>Standard packaging: Single boxed / Pallet of single boxed / Pallet of bulk pack. All dimensions are in inches. Specifications subject to change without notice.

#### Project/Job name

| 34                 |      |  |  |  |
|--------------------|------|--|--|--|
| Architect/Engineer |      |  |  |  |
| Contractor         |      |  |  |  |
| Model              | Qʻty |  |  |  |
| Notes              |      |  |  |  |



LTS-2522



## **Installation profile**