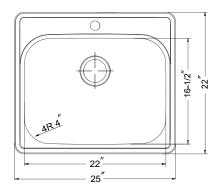

## **OPTIONAL ACCESSORIES**

Strainer: 190-9180

| OVERALL DIM | ENSIONS | EACH BOWL    | CUTOUT SIZE       | PACKAGING*   | WEIGHT*         |
|-------------|---------|--------------|-------------------|--------------|-----------------|
| 25" x 2     | 22"     | 22" x16-1/2" | 24-1/4" x 21-1/4" | 1/16/20 pcs. | 15/280/260 lbs. |

<sup>\*</sup>Standard packaging: Single boxed / Pallet of single boxed / Pallet of bulk pack. All dimensions are in inches. Specifications subject to change without notice.