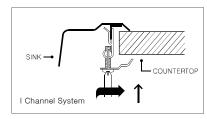

TIONAL ACCESSORIES**

Strainer: 190-9180

| OVERALL DIM | ENSIONS | EACH BOWL    | CUTOUT SIZE       | PACKAGING*   | WEIGHT*         |
|-------------|---------|--------------|-------------------|--------------|-----------------|
| 25" x 2     | 22"     | 22" x16-1/2" | 24-1/4" x 21-1/4" | 1/16/20 pcs. | 15/280/260 lbs. |

<sup>\*</sup>Standard packaging: Single boxed / Pallet of single boxed / Pallet of bulk pack. All dimensions are in inches. Specifications subject to change without notice.

#### Project/Job name

| 34                 |      |  |  |  |
|--------------------|------|--|--|--|
| Architect/Engineer |      |  |  |  |
| Contractor         |      |  |  |  |
| Model              | Qʻty |  |  |  |
| Notes              |      |  |  |  |



LTS-2522



## **Installation profile**