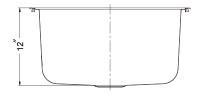

# Topmount Single Bowl Laundry Sink Model LTS-2522

FEATURES

- Premium grade T-304 stainless steel
- 12" depth
- 18 gauge
- 1 hole
- StoneShield undercoating over Sound Deadening pad
- Fits 30" sink base
- 3-1/2" drain opening
- Supplied with fasteners and instructions
- Lifetime Limited Warranty

## **OPTIONAL ACCESSORIES**

Strainer: 190-9180

| OVERALL DIM | ENSIONS | EACH BOWL    | CUTOUT SIZE       | PACKAGING*   | WEIGHT*         |
|-------------|---------|--------------|-------------------|--------------|-----------------|
| 25" x 2     | 22"     | 22" x16-1/2" | 24-1/4" x 21-1/4" | 1/16/20 pcs. | 15/280/260 lbs. |